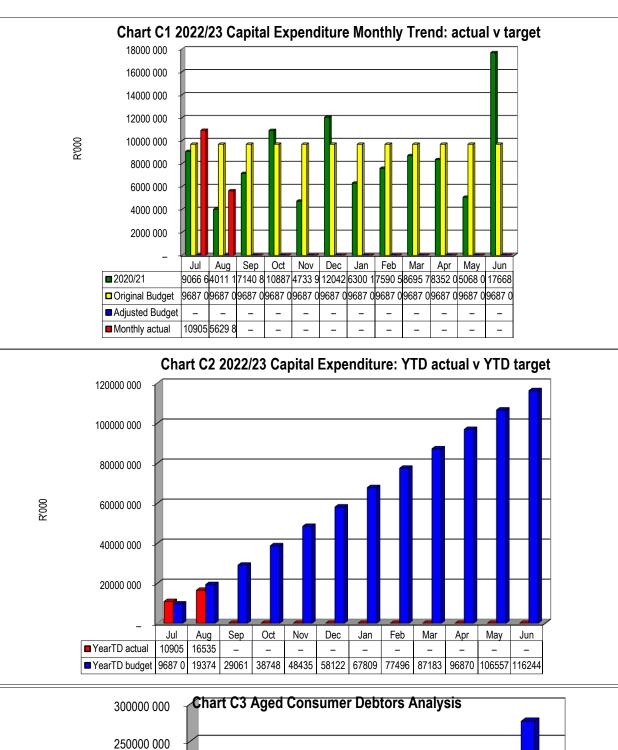

### LIM332 Greater Letaba - Table C1 Monthly Budget Statement Summary - M02 August

| LIMSSZ Greater Letaba - Table CT Monthly B                                                                                                                               | 2020/21                 |                         |            |               | Budget Year 2 | 021/22                 |                           |                       |                         |
|--------------------------------------------------------------------------------------------------------------------------------------------------------------------------|-------------------------|-------------------------|------------|---------------|---------------|------------------------|---------------------------|-----------------------|-------------------------|
| Description                                                                                                                                                              | Audited                 | Original                | Adjusted   | Monthly       | YearTD actual | YearTD                 | YTD                       | YTD                   | Full Year               |
| R thousands                                                                                                                                                              | Outcome                 | Budget                  | Budget     | actual        |               | budget                 | variance                  | variance<br>%         | Forecast                |
| Financial Performance                                                                                                                                                    |                         |                         |            |               |               |                        |                           | 70                    |                         |
| Property rates                                                                                                                                                           | 20 480                  | 24 522                  | _          | 971           | 1 953         | 4 087                  | (2 134)                   | -52%                  | 24 522                  |
| Service charges                                                                                                                                                          | 25 749                  | 23 529                  | _          | (3 003)       | (231)         | 3 922                  | (4 152)                   | -106%                 | 23 529                  |
| Investment revenue                                                                                                                                                       | 1 789                   | 1 274                   | _          | 159           | 330           | 212                    | 118                       | 55%                   | 1 274                   |
| Transfers and subsidies                                                                                                                                                  | 364 887                 | 321 708                 | _          | 870           | 130 348       | 53 618                 | 76 730                    | 143%                  | 321 708                 |
| Other own revenue                                                                                                                                                        | 26 977                  | 39 068                  | _          | 2 005         | 3 315         | 6 511                  | (3 196)                   | -49%                  | 39 068                  |
| Total Revenue (excluding capital transfers and                                                                                                                           | 439 883                 | 410 102                 | -          | 1 003         | 135 716       | 68 350                 | 67 365                    | 99%                   | 410 102                 |
| contributions)                                                                                                                                                           |                         |                         |            |               |               |                        |                           |                       |                         |
| Employee costs                                                                                                                                                           | 112 816                 | 126 291                 | -          | 7 218         | 15 351        | 21 048                 | (5 697)                   | -27%                  | 126 291                 |
| Remuneration of Councillors                                                                                                                                              | 23 655                  | 26 902                  | -          | 2 690         | 5 163         | 4 484                  | 680                       | 15%                   | 26 902                  |
| Depreciation & asset impairment                                                                                                                                          | 36 901                  | 13 507                  | -          | -             | -             | 2 251                  | (2 251)                   | -100%                 | 13 507                  |
| Finance charges                                                                                                                                                          | 364                     | -                       | -          | -             | -             | -                      | -                         |                       | -                       |
| Inventory consumed and bulk purchases                                                                                                                                    | 27 513                  | 32 569                  | -          | 3 634         | 3 853         | 5 428                  | (1 575)                   | -29%                  | 32 569                  |
| Transfers and subsidies                                                                                                                                                  | -                       | -                       | -          | -             | -             | -                      | -                         |                       | -                       |
| Other expenditure                                                                                                                                                        | 177 227                 | 162 323                 | -          | 10 513        | 17 499        | 27 054                 | (9 554)                   | -35%                  | 162 323                 |
| Total Expenditure                                                                                                                                                        | 378 476                 | 361 591                 | -          | 24 056        | 41 867        | 60 265                 | (18 398)                  | -31%                  | 361 591                 |
| Surplus/(Deficit)<br>Transfers and subsidies - capital (monetary allocations)                                                                                            | <b>61 407</b><br>63 527 | <b>48 511</b><br>67 794 | -          | (23 053)<br>_ | 93 849<br>–   | <b>8 085</b><br>11 299 | <b>85 764</b><br>(11 299) | <b>1061%</b><br>-100% | <b>48 511</b><br>67 794 |
| (National / Provincial and District)<br>Transfers and subsidies - capital (monetary allocations)<br>(National / Provincial Departmental Agencies,                        |                         |                         |            |               |               |                        |                           |                       |                         |
| Households, Non-profit Institutions, Private Enterprises,<br>Public Corporatons, Higher Educational Institutions) &<br>Transfers and subsidies - capital (in-kind - all) |                         |                         |            |               |               |                        |                           |                       |                         |
|                                                                                                                                                                          | -                       | _                       | _          | _             | -             | -                      | -                         |                       | _                       |
| Surplus/(Deficit) after capital transfers &<br>contributions                                                                                                             | 124 934                 | 116 305                 | -          | (23 053)      | 93 849        | 19 384                 | 74 465                    | 384%                  | 116 305                 |
| Share of surplus/ (deficit) of associate                                                                                                                                 | -                       | -                       | -          | -             | -             | -                      | -                         |                       | -                       |
| Surplus/ (Deficit) for the year                                                                                                                                          | 124 934                 | 116 305                 | -          | (23 053)      | 93 849        | 19 384                 | 74 465                    | 384%                  | 116 305                 |
| Capital expenditure & funds sources                                                                                                                                      |                         |                         |            |               |               |                        |                           |                       |                         |
| Capital expenditure                                                                                                                                                      | 101 557                 | 116 244                 | -          | 5 630         | 16 535        | 19 374                 | (2 839)                   | -15%                  | 116 244                 |
| Capital transfers recognised                                                                                                                                             | 46 924                  | 67 794                  | -          | (440)         | 2 574         | 11 299                 | (8 725)                   | -77%                  | 67 794                  |
| Borrowing                                                                                                                                                                | -                       | -                       | -          | -             | -             | -                      | -                         |                       | -                       |
| Internally generated funds                                                                                                                                               | 56 684                  | 48 450                  | -          | 6 070         | 13 961        | 8 075                  | 5 886                     | 73%                   | 48 450                  |
| Total sources of capital funds                                                                                                                                           | 103 608                 | 116 244                 | -          | 5 630         | 16 535        | 19 374                 | (2 839)                   | -15%                  | 116 244                 |
| Financial position                                                                                                                                                       |                         |                         |            |               |               |                        |                           |                       |                         |
| Total current assets                                                                                                                                                     | 203 417                 | 168 070                 | _          |               | 289 361       |                        |                           |                       | 168 070                 |
| Total non current assets                                                                                                                                                 | 1 034 046               | 1 066 924               | _          |               | 1 050 581     |                        |                           |                       | 1 066 924               |
| Total current liabilities                                                                                                                                                | 77 648                  | 81 453                  | _          |               | 86 278        |                        |                           |                       | 81 453                  |
| Total non current liabilities                                                                                                                                            | 12 180                  | 12 983                  | _          |               | 12 180        |                        |                           |                       | 12 983                  |
| Community wealth/Equity                                                                                                                                                  | 1 126 078               | 1 024 253               | -          |               | 1 241 484     |                        |                           |                       | 1 024 253               |
| Cash flows                                                                                                                                                               |                         |                         |            |               |               |                        |                           |                       |                         |
| Net cash from (used) operating                                                                                                                                           | 253 657                 | 107 607                 | _          | (9 619)       | 131 467       | 17 935                 | (113 533)                 | -633%                 | 107 607                 |
| Net cash from (used) investing                                                                                                                                           | (87 845)                | (104 000)               | -          | (9 0 19)      | (24 709)      | (17 333)               | 7 376                     | -033%                 | (104 000)               |
| Net cash from (used) financing                                                                                                                                           | (07 043)                | (104 000)               | _          | (11 007)      | (24 703)      | (17 000)               | 1                         | #DIV/0!               | (104 000)               |
| Cash/cash equivalents at the month/year end                                                                                                                              | 166 727                 | 4 519                   | _          | -             | 110 902       | 1 513                  | (109 389)                 | -7230%                | 7 752                   |
| Debtors & creditors analysis                                                                                                                                             | 0-30 Days               | 31-60 Days              | 61-90 Days | 91-120 Days   | 121-150 Dys   | 151-180 Dys            | 181 Dys-1<br>Yr           | Over 1Yr              | Total                   |
| Debtors Age Analysis                                                                                                                                                     |                         |                         |            |               |               |                        |                           |                       |                         |
| Total By Income Source                                                                                                                                                   | 3 853                   | 2 708                   | 4 439      | 3 099         | 3 026         | 2 788                  | 14 869                    | 276 663               | 311 446                 |
| Creditors Age Analysis                                                                                                                                                   | 0 000                   | 2100                    | 4 409      | 2 099         | 5 020         | 2100                   | 14 009                    | 210 000               | 511 440                 |
| Total Creditors                                                                                                                                                          | 1 536                   | 2 138                   | 16         | 0             | 5             |                        | 6                         | 45                    | 3 746                   |
|                                                                                                                                                                          | 1 000                   | 2 130                   | 10         | 0             | 5             | -                      | 0                         | 40                    | 5740                    |